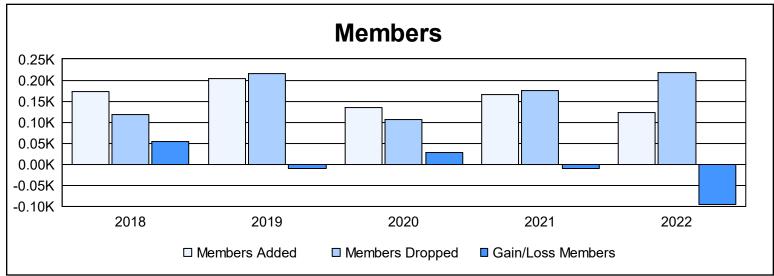

District N 3 As of June 2022 Cumulative

| Year      | New<br>Clubs | Dropped<br>Clubs | Gain/<br>Loss<br>Clubs | New<br>Members | Charter<br>Members | Reinstate<br>Members | Transfer<br>Members | Total<br>Member<br>Added | Total<br>Members<br>Dropped | Gain/<br>Loss<br>Members |
|-----------|--------------|------------------|------------------------|----------------|--------------------|----------------------|---------------------|--------------------------|-----------------------------|--------------------------|
| 2017-2018 | 2            | 0                | 2                      | 114            | 50                 | 4                    | 4                   | 172                      | 117                         | 55                       |
| 2018-2019 | 3            | 0                | 3                      | 83             | 112                | 8                    | 1                   | 204                      | 215                         | -11                      |
| 2019-2020 | 2            | 1                | 1                      | 73             | 49                 | 9                    | 3                   | 134                      | 106                         | 28                       |
| 2020-2021 | 4            | 2                | 2                      | 57             | 102                | 3                    | 3                   | 165                      | 176                         | -11                      |
| 2021-2022 | 2            | 5                | -3                     | 72             | 43                 | 6                    | 2                   | 123                      | 219                         | -96                      |
| Average   | 3            | 2                | 1                      | 80             | 71                 | 6                    | 3                   | 160                      | 167                         | -7                       |