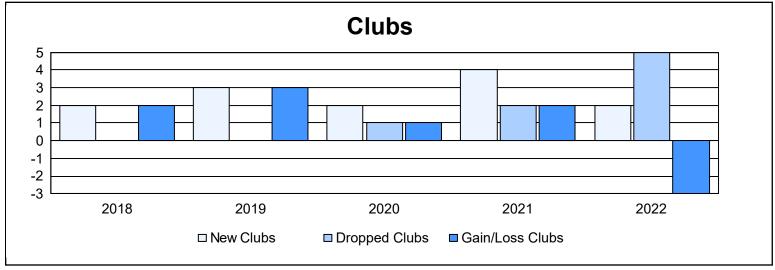

District N 3 As of June 2022 Cumulative

| Year      | New<br>Clubs | Dropped<br>Clubs | Gain/<br>Loss<br>Clubs | New<br>Members | Charter<br>Members | Reinstate<br>Members | Transfer<br>Members | Total<br>Member<br>Added | Total<br>Members<br>Dropped | Gain/<br>Loss<br>Members |
|-----------|--------------|------------------|------------------------|----------------|--------------------|----------------------|---------------------|--------------------------|-----------------------------|--------------------------|
| 2017-2018 | 2            | 0                | 2                      | 114            | 50                 | 4                    | 4                   | 172                      | 117                         | 55                       |
| 2018-2019 | 3            | 0                | 3                      | 83             | 112                | 8                    | 1                   | 204                      | 215                         | -11                      |
| 2019-2020 | 2            | 1                | 1                      | 73             | 49                 | 9                    | 3                   | 134                      | 106                         | 28                       |
| 2020-2021 | 4            | 2                | 2                      | 57             | 102                | 3                    | 3                   | 165                      | 176                         | -11                      |
| 2021-2022 | 2            | 5                | -3                     | 72             | 43                 | 6                    | 2                   | 123                      | 219                         | -96                      |
| Average   | 3            | 2                | 1                      | 80             | 71                 | 6                    | 3                   | 160                      | 167                         | -7                       |